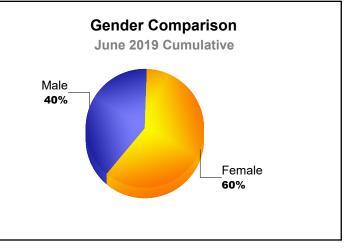

## As of June 2019 Cumulative

| Year                                                               | New<br>Clubs | Dropped<br>Clubs | Gain/<br>Loss<br>Clubs | New<br>Members | Charter<br>Members | Reinstate<br>Members |    | Total<br>Member<br>Added | Total<br>Members<br>Dropped | Gain/<br>Loss<br>Members |
|--------------------------------------------------------------------|--------------|------------------|------------------------|----------------|--------------------|----------------------|----|--------------------------|-----------------------------|--------------------------|
| 2014-2015                                                          | 2            | -5               | -3                     | 70             | 89                 | 0                    | 9  | 168                      | -293                        | -125                     |
| 2015-2016                                                          | 1            | -4               | -3                     | 73             | 53                 | 7                    | 4  | 137                      | -224                        | -87                      |
| 2016-2017                                                          | 0            | 0                | 0                      | 113            | 14                 | 27                   | 9  | 163                      | -186                        | -23                      |
| 2017-2018                                                          | 1            | -4               | -3                     | 75             | 25                 | 1                    | 7  | 108                      | -190                        | -82                      |
| 2018-2019                                                          | 3            | -2               | 1                      | 126            | 104                | 25                   | 16 | 271                      | -243                        | 28                       |
| Average                                                            | 1            | -3               | -2                     | 91             | 57                 | 12                   | 9  | 169                      | -227                        | -58                      |
| 2<br>2<br>2<br>2<br>2<br>2<br>2<br>2<br>2<br>2<br>2<br>2<br>2<br>2 |              |                  |                        |                |                    |                      |    |                          |                             |                          |
| New Clubs Dropped Clubs Gain/Loss Clubs                            |              |                  |                        |                |                    |                      |    |                          |                             |                          |
| Members                                                            |              |                  |                        |                |                    |                      |    |                          |                             |                          |