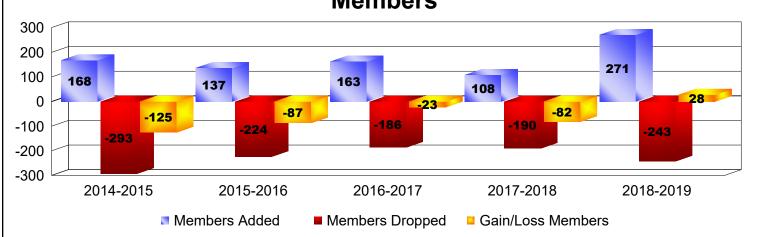

## As of June 2019 Cumulative

| Year                                                               | New<br>Clubs | Dropped<br>Clubs | Gain/<br>Loss<br>Clubs | New<br>Members | Charter<br>Members | Reinstate<br>Members |    | Total<br>Member<br>Added | Total<br>Members<br>Dropped | Gain/<br>Loss<br>Members |
|--------------------------------------------------------------------|--------------|------------------|------------------------|----------------|--------------------|----------------------|----|--------------------------|-----------------------------|--------------------------|
| 2014-2015                                                          | 2            | -5               | -3                     | 70             | 89                 | 0                    | 9  | 168                      | -293                        | -125                     |
| 2015-2016                                                          | 1            | -4               | -3                     | 73             | 53                 | 7                    | 4  | 137                      | -224                        | -87                      |
| 2016-2017                                                          | 0            | 0                | 0                      | 113            | 14                 | 27                   | 9  | 163                      | -186                        | -23                      |
| 2017-2018                                                          | 1            | -4               | -3                     | 75             | 25                 | 1                    | 7  | 108                      | -190                        | -82                      |
| 2018-2019                                                          | 3            | -2               | 1                      | 126            | 104                | 25                   | 16 | 271                      | -243                        | 28                       |
| Average                                                            | 1            | -3               | -2                     | 91             | 57                 | 12                   | 9  | 169                      | -227                        | -58                      |
| 2<br>2<br>2<br>2<br>2<br>2<br>2<br>2<br>2<br>2<br>2<br>2<br>2<br>2 |              |                  |                        |                |                    |                      |    |                          |                             |                          |
| New Clubs Dropped Clubs Gain/Loss Clubs                            |              |                  |                        |                |                    |                      |    |                          |                             |                          |
| Members                                                            |              |                  |                        |                |                    |                      |    |                          |                             |                          |