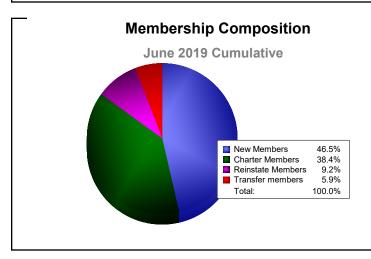

## As of June 2019 Cumulative

| Year                                                               | New<br>Clubs | Dropped<br>Clubs | Gain/<br>Loss<br>Clubs | New<br>Members | Charter<br>Members | Reinstate<br>Members |    | Total<br>Member<br>Added | Total<br>Members<br>Dropped | Gain/<br>Loss<br>Members |
|--------------------------------------------------------------------|--------------|------------------|------------------------|----------------|--------------------|----------------------|----|--------------------------|-----------------------------|--------------------------|
| 2014-2015                                                          | 2            | -5               | -3                     | 70             | 89                 | 0                    | 9  | 168                      | -293                        | -125                     |
| 2015-2016                                                          | 1            | -4               | -3                     | 73             | 53                 | 7                    | 4  | 137                      | -224                        | -87                      |
| 2016-2017                                                          | 0            | 0                | 0                      | 113            | 14                 | 27                   | 9  | 163                      | -186                        | -23                      |
| 2017-2018                                                          | 1            | -4               | -3                     | 75             | 25                 | 1                    | 7  | 108                      | -190                        | -82                      |
| 2018-2019                                                          | 3            | -2               | 1                      | 126            | 104                | 25                   | 16 | 271                      | -243                        | 28                       |
| Average                                                            | 1            | -3               | -2                     | 91             | 57                 | 12                   | 9  | 169                      | -227                        | -58                      |
| 2<br>2<br>2<br>2<br>2<br>2<br>2<br>2<br>2<br>2<br>2<br>2<br>2<br>2 |              |                  |                        |                |                    |                      |    |                          |                             |                          |
| New Clubs Dropped Clubs Gain/Loss Clubs                            |              |                  |                        |                |                    |                      |    |                          |                             |                          |
| Members                                                            |              |                  |                        |                |                    |                      |    |                          |                             |                          |